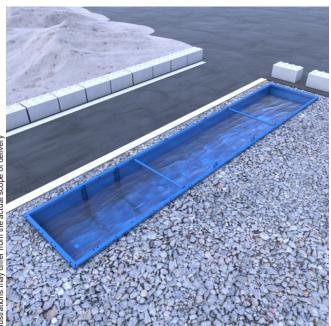

# **Recycling tank 50B** Art. no. —

Painted steel recycling tank.

#### Function

The washed-off solids settle out in the recycling tank. The recycling tank is cleaned with an excavator or a pump truck.

## **Technical description**

Recycling tank consisting of a solid steel structure with profile frame (3/4 in) and steel plates. Surface treatment by chemical cleaning, primer 2.4 µin and top coat 2.4 µin Traffic blue (RAL 5017). Two drain covers for easy emptying of the tank. The tank construction allows it to sustain all the forces generated by a passing loaded truck even when empty.

## **Specifications**

- · Dimensions recycling tank 65×87×457 in (H×W×L) 8,200 lbs
- Weight (ready to ship) \*
- Material Color
  - Traffic blue (RAL 5017)
  - \* in accordance with "Technical description"