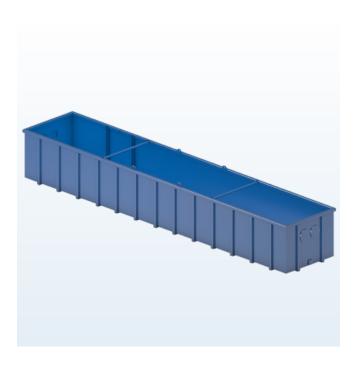

# **Recycling tank 50B** Art. no. —

Painted steel recycling tank.

## **Technical description**

Recycling tank consisting of a solid steel structure with profile frame (3/4 in) and steel plates. Surface treatment by chemical cleaning, primer 2.4 µin and top coat 2.4 µin Traffic blue (RAL 5017). Two drain covers for easy emptying of the tank. The tank construction allows it to sustain all the forces generated by a passing loaded truck even when empty.

## **Specifications**

- · Dimensions recycling tank 65×87×457 in (H×W×L) 8,200 lbs
- Weight (ready to ship) \*
- Material Color
  - Traffic blue (RAL 5017)
  - \* in accordance with "Technical description"

## General scope of supply

- · Recycling tank
- · Additional components dependent on recycling tank design, for example: overflow partition with sieve insert, baffle, level control, rim elevations, tank connections