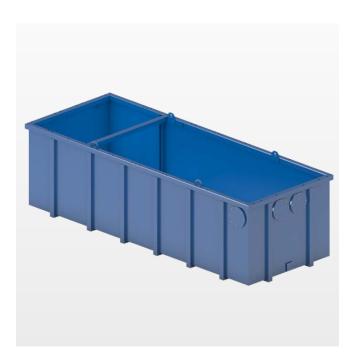

# **Recycling tank 25B** Art. no. —

Painted steel recycling tank.

## **Technical description**

Recycling tank consisting of a solid steel structure with profile frame (3/4 in) and steel plates. Surface treatment by chemical cleaning, primer 2.4 µin and top coat 2.4 µin Traffic blue (RAL 5017). Two drain covers for easy emptying of the tank. The tank construction allows it to sustain all the forces generated by a passing loaded truck even when empty.

## **Specifications**

- · Dimensions recycling tank 65×87×229 in (H×W×L) 4,200 lbs
- Weight (ready to ship) \*
- Material
- Color Traffic blue (RAL 5017)
- \* in accordance with "Technical description"