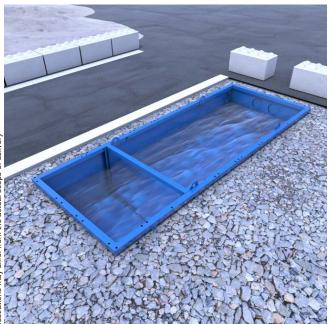

# **Recycling tank 25B** Art. no. —

Painted steel recycling tank.

#### **Function**

The washed-off solids settle out in the recycling tank. The recycling tank is cleaned with an excavator or a pump truck.

## **Technical description**

Recycling tank consisting of a solid steel structure with profile frame (3/4 in) and steel plates. Surface treatment by chemical cleaning, primer 2.4 µin and top coat 2.4 µin Traffic blue (RAL 5017). Two drain covers for easy emptying of the tank. The tank construction allows it to sustain all the forces generated by a passing loaded truck even when empty.

## **Specifications**

- · Dimensions recycling tank 65×87×229 in (H×W×L) 4,200 lbs
- Weight (ready to ship) \*
- Material
- Color Traffic blue (RAL 5017)
- \* in accordance with "Technical description"