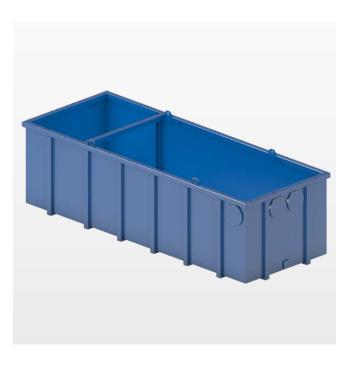

# Recycling tank 25B

Art. no. —

Painted steel recycling tank.

### **Function**

The washed-off solids settle out in the recycling tank. The recycling tank is cleaned with an excavator or a pump truck.

## **Technical description**

Recycling tank consisting of a solid steel structure with profile frame (5 mm) and steel plates. Surface treatment by chemical cleaning, primer 60  $\mu$  and top coat 60  $\mu$  Traffic blue (RAL 5017). Two drain covers for easy emptying of the tank. The tank construction allows it to sustain all the forces generated by a passing loaded lorry even when empty.

## **Specifications**

• Dimensions recycling tank 165×220×580 cm (H×W×L)

Weight (ready to ship) \*

• Material Steel

• Colour Traffic blue (RAL 5017)