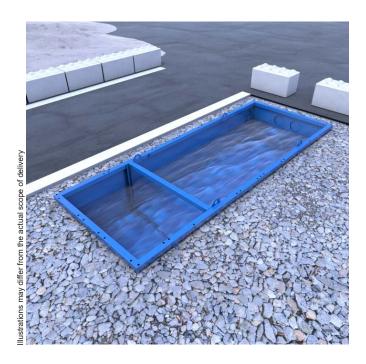

# Recycling tank 25B

Art. no. —

Painted steel recycling tank.

### **Function**

The washed-off solids settle out in the recycling tank. The recycling tank is cleaned with an excavator or a pump truck.

## **Technical description**

Recycling tank consisting of a solid steel structure with profile frame (5 mm) and steel plates. Surface treatment by chemical cleaning, primer 60  $\mu$  and top coat 60  $\mu$  Traffic blue (RAL 5017). Two drain covers for easy emptying of the tank. The tank construction allows it to sustain all the forces generated by a passing loaded lorry even when empty.

## **Specifications**

• Dimensions recycling tank 165×220×580 cm (H×W×L)

Weight (ready to ship) \*

• Material Steel

• Colour Traffic blue (RAL 5017)