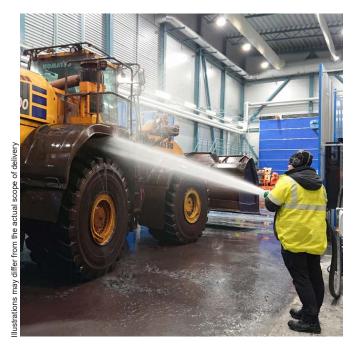

# Manual wash "Heavy"

Option Code: [-MAWS-HD01-]

Manual device for intensive cleaning of vehicles.

## Function

The optional manual wash "Heavy" enables intensive and targeted cleaning of construction machinery and vehicles with a powerful water jet under medium pressure. If it is used in the entrance or exit area of the system, the washing water flows back into the recycling tank and is re-used following the treatment process.

Ideal for follow-up cleaning of hard-to-reach areas following the automatic washing process or for autonomous cleaning.