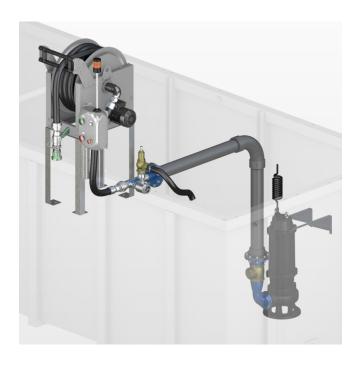

### **Technical description**

Powerful 11 kW submersible pump MobyPump 50 with piping mounted in the recycling tank of the washing system. Electric hose reel for rolling up the pressure hose, including control box with start/stop function and emergency OFF switch. Multi-adjustable, high-quality jet lance. Pressure relief valve to prevent damage when the pump is running and the jet lance is closed. Drain valve and quick couplings for frost protection in winter.

### General scope of supply

- 1 hose reel, electric roll-up with hose
- 1 multi-adjustable jet lance with strap grip
- 1 control box with EMERGENCY OFF function
- 1 immersion pump MobyPump 50
- Drain valve
- Hoses, piping, pressure relief valve
- Extension in the control cabinet