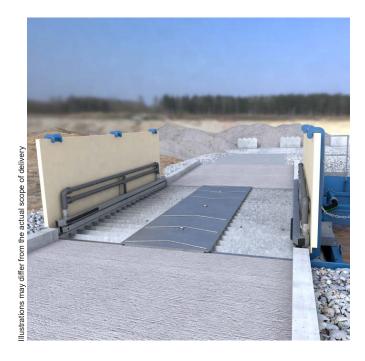

# Increased drive through width (track) to 300 cm

Option Code: [-IDTW-]

Increased drive through width for high vehicle frequencies.

### **Function**

A drive through width of 300 cm (standard: 280 cm) allows faster and easier negotiation of the wheel washing system.

Recommended for high vehicle frequencies.

Important: The washing performance suffers when the wheel washing system is driven through too quickly.

### **Technical description**

Hot-dip galvanised connecting and cover plates in a special solid design. Return channel and hose connection in longer version.

### **Specifications**

Drive through width Cover plates 300 cm

Reinforced version

Material Hot-dip galvanised