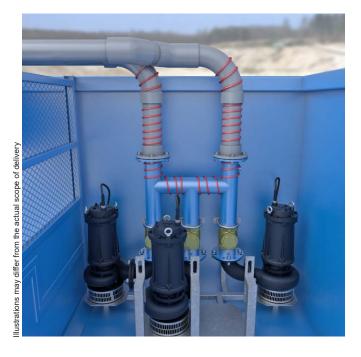

#### **Function**

The pump pipeline heating ensures that the wheel washing system can be operated in light constant frost that endures for some time. A heating cable is wound around the pump pipeline at the water level. If the temperature falls below the temperature preset on the thermostat, the heating cable heats up and prevents ice formation.

## **Technical description**

Thermostat built into the control cabinet with an external temperature sensor. Powerful heating cable with a maximum heating temperature of 65 °C and connecting cable.