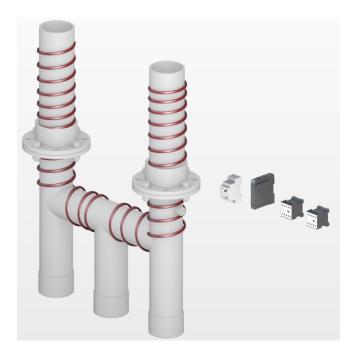

## **Technical description**

Thermostat built into the control cabinet with an external temperature sensor. Powerful heating cable with a maximum heating temperature of 65 °C and connecting cable.

## **Heating cable**

• Length \*

Max. heating temperature
Power consumption \*
Power \*
Potection type

## General scope of supply

- · Heating cable, connecting cable
- · Thermostat, relay
- Extension in the control cabinet for a maximum of 4 submersible pumps

<sup>\*</sup> For max. 4 submersible pumps