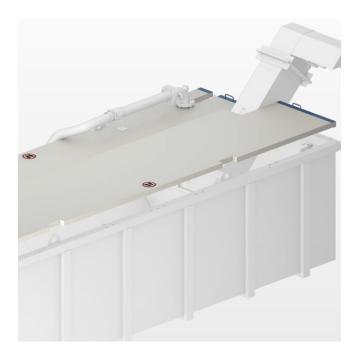

# MobyHeat FSC1 Option Code: [-HEAT-FSC1-]

Insulated tank cover for light night frost.

#### **Function**

The insulated tank cover prevents the washing water from freezing during light night frost. The covers can also be produced for demanding layouts and are available for many tank combinations.

## **Technical description**

Sandwich construction polyurethane insulation panels with a steel frame painted in Traffic blue (RAL 5017) for mounting on the rim of the MobyDick recycling tank.

### General scope of supply

- · Tank cover with metal frame
- Extension of feed pipe (as required)
- Frame for edge elevation (as required)