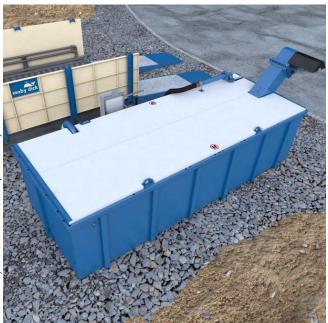

# MobyHeat FSC1 Option Code: [-HEAT-FSC1-]

Insulated tank cover for light night frost.

#### **Function**

The insulated tank cover prevents the washing water from freezing during light night frost. The covers can also be produced for demanding layouts and are available for many tank combinations.

## **Technical description**

Sandwich construction polyurethane insulation panels with a steel frame painted in Traffic blue (RAL 5017) for mounting on the rim of the MobyDick recycling tank.