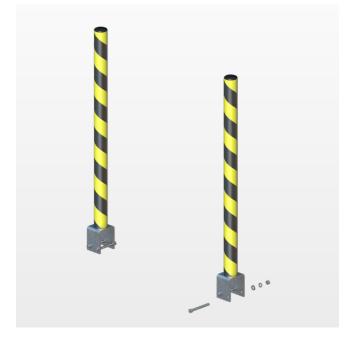

# Heavy duty bollards Option Code: [-HDBO-]

Solid heavy duty bollards with signal marking.

## **Technical description**

Solid hot-dip galvanised heavy duty bollards with quickmounting device and yellow/black signal marking.

### **Specifications**

- Dimensions (H×W×D)
- Material
- Weight/heavy duty bollard

1132×85×96 mm Hot-dip galvanised steel 9 kg

## General scope of supply

- · 2 heavy duty bollards
- Mounting material