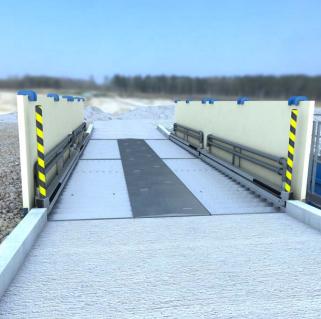

#### Function

The heavy duty bollards are fixed to the left and right of the wheel guide rails on the entry side. The clearly visible signal colours support the correct use of the wheel washing system.

If a vehicle nevertheless departs from the lane in the entry area, damage to the side nozzle bars is prevented.