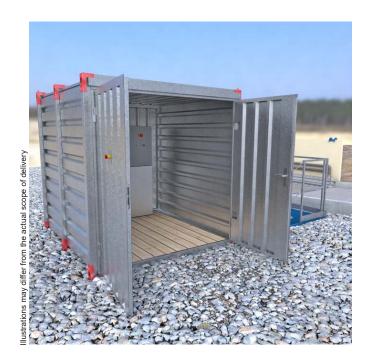

# **MobyDos Container**

Option Code: [-CONT-]

Hot-dip galvanised, lockable container as weather protection for control cabinet and flocculant dosing unit.

#### **Function**

The lockable container protects against weather and vandalism. Tools and wear parts can also be stored safely.

For temperatures that regularly fall below freezing, we recommend the optional fully insulated MobyDos Container.

### **Technical description**

Hot-dip galvanised, lockable container made of a profile frame and beaded sheet metal with insulated roof, solid wooden floor and interior lighting. Preinstalled supports for control cabinet and flocculant dosing system. Thermostat for heat regulation in the container.

#### General scope of supply

- MobyDos Container lockable
- External emergency OFF switch
- Support for control cabinet
- · Support for flocculant dosing system
- Heating with thermostat
- · Interior lighting
- Cable guides