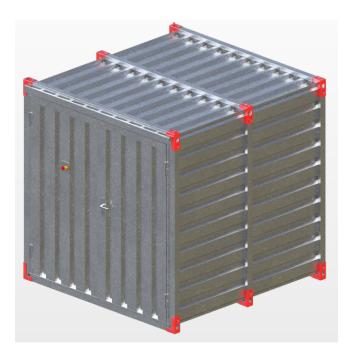

## Specifications

| <ul> <li>Dimensions (H×W×L)</li> </ul>      | 220×220×225 cm     |
|---------------------------------------------|--------------------|
| Material                                    | Hot-dip galvanised |
|                                             | steel              |
| • Weight                                    | 480 kg             |
| <ul> <li>Connection value</li> </ul>        | 1.0 kW             |
| <ul> <li>Length of trace heating</li> </ul> | 15 m               |