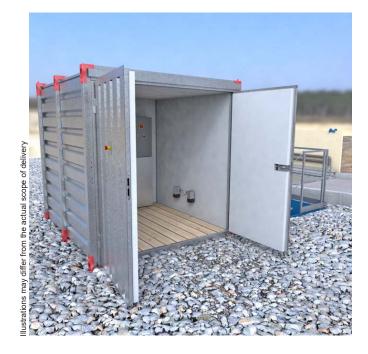

### Function

The heated, fully insulated and lockable container protects against frost, weather and vandalism. Tools and wear parts can also be stored safely.

The trace heating for the flocculant hose ensures a reliable feed of the temperature-sensitive flocculant into the feed pipe of the wheel washing system, even in winter.

## **Technical description**

Hot-dip galvanised, fully insulated and lockable container made of a profile frame and beaded sheet metal, solid wooden floor and interior lighting. Preinstalled supports for control cabinet and flocculant dosing system, including 15 metres of trace heating for the flocculant hose. Thermostat for heat regulation in the container.

## General scope of supply

- · Fully insulated, lockable MobyDos Container
- External emergency OFF switch
- Support for control cabinet
- · Support for flocculant dosing system
- Heating with thermostat
- Interior lighting
- Cable guides
- Trace heating for flocculant hose