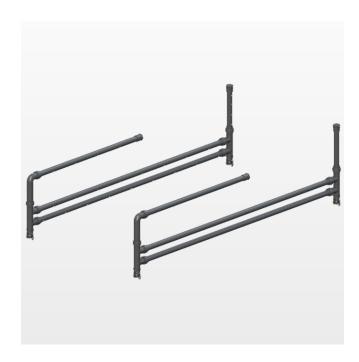

## **Technical description**

Two PVC side nozzle bars with three nozzle tubes each in vertical and horizontal alignment. The assembly is done using quick couplings. No additional pump is required.

### **Specifications**

| Side nozzle bars                                 |     |
|--------------------------------------------------|-----|
| • Material                                       | PVC |
| <ul> <li>Horizontal nozzle tubes/side</li> </ul> | 3   |
| <ul> <li>Vertical nozzle tubes/side</li> </ul>   | 1   |
| <ul> <li>Number of nozzles/side</li> </ul>       | 25  |

#### General scope of supply

- 2 side nozzle bars each with 3 nozzle tubes
- 4 quick couplings 2"
- Mounting material