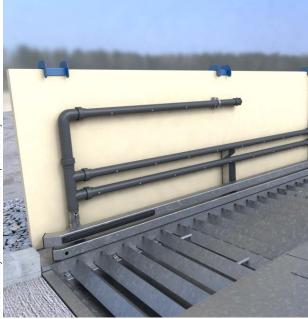

#### Function

The special side spraying with three horizontal and one vertical nozzle tube each is used instead of the conventional double nozzle bars. This increases the spray pattern and better cleans the wheel housings.

All nozzle tubes are adjustable thanks to detachable fittings. The spraying angle can thus be adjusted according to the requirements at hand.

Galvanised version on request.

## **Technical description**

Two PVC side nozzle bars with three nozzle tubes each in vertical and horizontal alignment. The assembly is done using quick couplings. No additional pump is required.